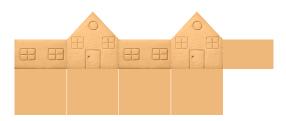

## **GINGERBREAD HOUSE**

- 1. Apply a small amount of glue to blank side tab on the right of the house base.
- 2. Glue together at house sides.
- 3. Glue house bottom tabs together and set aside.
- 4. Fold house roof in half along frosted line to tuck the unfrosted side underneath. Fold and glue.
- 5. Give roof a gentle crease down the center and place atop house base.