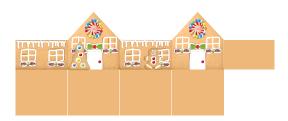

## **GINGERBREAD HOUSE**

- 1. Apply a small amount of glue to blank side tab on the right of the house base.
- 2. Glue together at house sides.
- 3. Glue house bottom tabs together and set aside.
- 4. Fold house roof in half along frosted line to tuck the unfrosted side underneath. Fold and glue.
- 5. Give roof a gentle crease down the center and place atop house base.