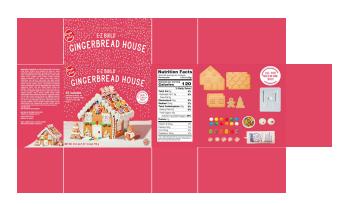

## **PACKAGING**

- 1. Apply a small amount of glue to blank side tab on the right.
- 2. Glue together at sides.
- 3. Glue bottom tabs together.
- 4. Glue top tabs together (or leave them open if you prefer).